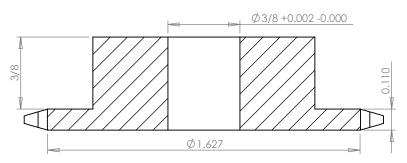

## **SECTION A-A**

## **Part Number:**

25B22

## **Part Description:**

For #25 - 1/4" Pitch Roller Chain in Glass Filled Nylatron GS-51

Dimensions are in inches Tolerances:
Unless Explicitly Stated
Assume ± 0.015

PROPRIETARY AND CONFIDENTIAL:

THE INFORMATION CONTAINED IN THIS DRAWING IS THE SOLE PROPERTY OF PUTNAM PRECISION MOLDING. ANY REPRODUCTION IN PART OR AS A WHOLE WITHOUT THE WRITTEN PERMISSION OF PUTNAM PRECISION MOLDING IS PROHIBITED. INFORMATION IN THIS DRAWING IS PROVIDED FOR REFERENCE ONLY.