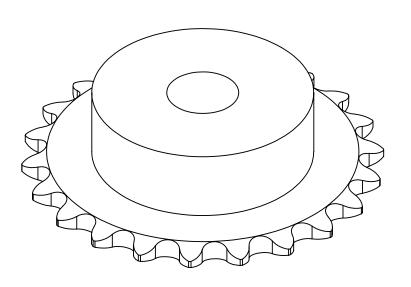

## **Part Number:**

25B22

## **Part Description:**

For #25 - 1/4" Pitch Roller Chain in Glass Filled Nylatron GS-51

Dimensions are in inches Tolerances:
Unless Explicitly Stated
Assume ± 0.015

PROPRIETARY AND CONFIDENTIAL:

THE INFORMATION CONTAINED IN THIS DRAWING IS THE SOLE PROPERTY OF PUTNAM PRECISION MOLDING. ANY REPRODUCTION IN PART OR AS A WHOLE WITHOUT THE WRITTEN PERMISSION OF PUTNAM PRECISION MOLDING IS PROHIBITED. INFORMATION IN THIS DRAWING IS PROVIDED FOR REFERENCE ONLY.