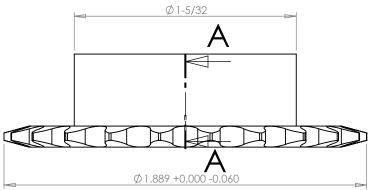

## **Part Number:**

25B22

## **Part Description:**

For #25 - 1/4" Pitch Roller Chain in Glass Filled Nylatron GS-51

Dimensions are in inches Tolerances:
Unless Explicitly Stated
Assume ± 0.015

PROPRIETARY AND CONFIDENTIAL:

THE INFORMATION CONTAINED IN THIS DRAWING IS THE SOLE PROPERTY OF PUTNAM PRECISION MOLDING. ANY REPRODUCTION IN PART OR AS A WHOLE WITHOUT THE WRITTEN PERMISSION OF PUTNAM PRECISION MOLDING IS PROHIBITED. INFORMATION IN THIS DRAWING IS PROVIDED FOR REFERENCE ONLY.