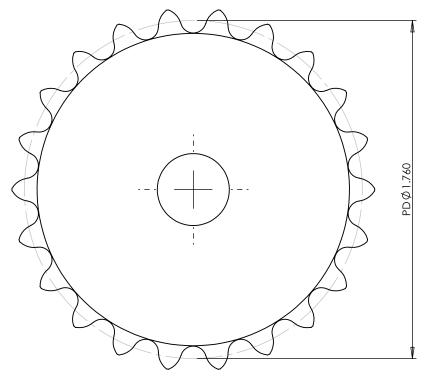

## **Part Number:**

25B22

## **Part Description:**

For #25 - 1/4" Pitch Roller Chain in Glass Filled Nylatron GS-51

Dimensions are in inches Tolerances:
Unless Explicitly Stated
Assume ± 0.015

PROPRIETARY AND CONFIDENTIAL:

THE INFORMATION CONTAINED IN THIS DRAWING IS THE SOLE PROPERTY OF PUTNAM PRECISION MOLDING. ANY REPRODUCTION IN PART OR AS A WHOLE WITHOUT THE WRITTEN PERMISSION OF PUTNAM PRECISION MOLDING IS PROHIBITED. INFORMATION IN THIS DRAWING IS PROVIDED FOR REFERENCE ONLY.